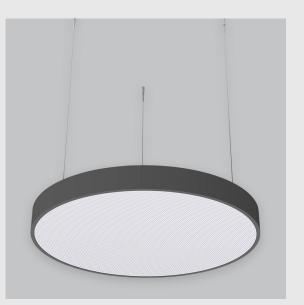

## **Available Filters**

- 1. Control = DALI-2 DT8
- 2. CRI = >90
- 3. Lumen Type = High
- 4. CCT (Colour Temperature) = Tunable White 2700K-6500K
- 5. Mounting Type = Pendant
- 6. Material Colour = Black
- 7. Dimension = NA
- 8. Distribution = Direct
- 9. Optics = Micro Prismatic Diffuser
- 10. Reflector = NA
- 11. Life of LED = L70 @50,000h
- 12. Beam Angle = 90° -110°
- 13. Watt = 31W 40W
- 14. SDCM = SDCM = < 3

Disc Backlit fixture has :

- Luminaire housing of aluminium
- Disc light
- Surface powder coated
- LED PCB mounted
- Bottom opening for easy maintenance
- Pendant with cable suspension
- Quick mounting system
- M6 bolt for M6 fastener
- Round frame with disc emitting a circular glow
- Direct & clear LED illumination
- Direct yet diffused ambient shine
- High-performance Micro Prismatic Diffuser
- Energy-efficient LED with color rendering