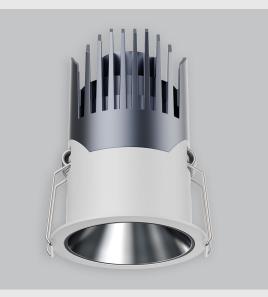

Ellis fixture has :

•Luminaire housing of die-cast- aluminium

•Round recessed spotlight

•Surface powder coat

•COB (Chip on Board) technology

•Adjustable & fix downlighter

•Zero multiple shadows

•LED with effective colour rendering

•Lets objects show their original colours with soft light and shadow

•Interpretation of the real environment light

•Reflective cover available in 4 colours

•Precision-engineered, electroplated and nano-plated reflector

•Comfortable light with reflection efficiency

•Rotation of 355° with horizontal revolution

•4-way title angle adjustment