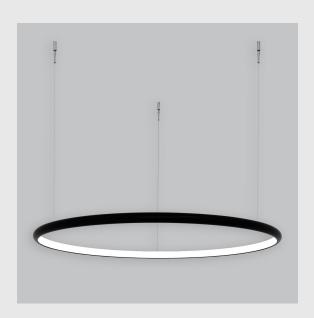

## Unik Inner Lit Ring has:

- Inner lit ring with 22mm height
- Luminaire housing of aluminium
- Surface powder coated
- LED PCB mounted
- Bottom opening for easy maintenance
- Pendant with cable suspension
- Quick mounting system
- M6 bolt for M6 fastener
- Creates a beautiful scenery of lighting
- Uniform illumination
- Energy-efficient LED with color rendering