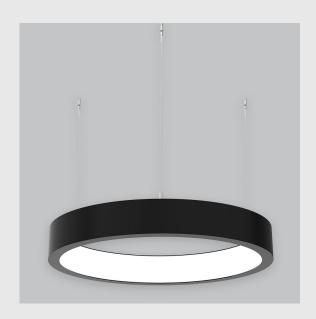

## **Available Filters**

- 1. Control = DALI-2 DT8
- 2. CRI = >90
- 3. Lumen Type = High
- 4. CCT (Colour Temperature) = Tunable White 2700K-6500K
- 5. Mounting Type = Pendant
- 6. Material Colour = Black
- 7. Dimension = 300mm 600mm
- 8. Distribution = Direct
- 9. Reflector = NA
- 10. Life of LED = L70 @50,000h
- 11. Beam Angle = 90° 110°
- 12. Watt = 21W 30W
- 13. SDCM = SDCM = < 3

## Aura Ring fixture has:

- Aura inner lit ring
- Luminaire housing of aluminium
- Surface powder coated
- LED PCB mounted
- Bottom opening for easy maintenance
- Pendant with cable suspension
- Quick mounting system
- M6 bolt for M6 fastener
- Unik inner lit ring
- Creates a beautiful scenery of lighting
- Uniform illumination
- Energy-efficient LED with color rendering