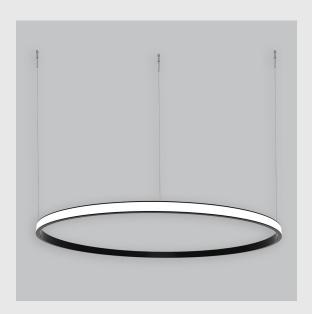

## Unik Outer Lit Ring has:

- Outer lit ring with 20mm height
- Luminaire housing of aluminium
- Surface powder coated
- LED PCB mounted
- Bottom opening for easy maintenance
- Pendant with cable suspension
- Quick mounting system
- M6 bolt for M6 fastener
- Creates a beautiful scenery of lighting
- Uniform illumination
- Energy-efficient LED with color rendering