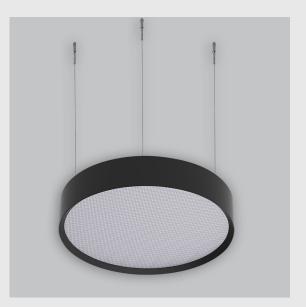

Disc deep recessed fixture has :

- Luminaire housing of aluminium
- Deep recessed Micro Prismatic Diffuser
- Surface powder coated
- LED PCB mounted
- Bottom opening for easy maintenance
- Pendant with cable suspension
- Quick mounting system
- M6 bolt for M6 fastener
- Round frame with disc emitting a circular glow
- Direct & clear LED illumination
- Direct yet diffused ambient shine
- High-performance Micro Prismatic Diffuser
- Energy-efficient LED with color rendering