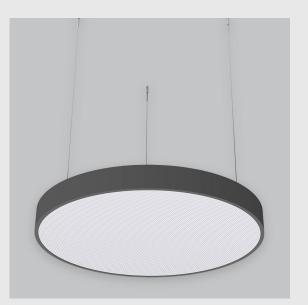

Disc Backlit fixture has :

- Luminaire housing of aluminium
- Disc light
- Surface powder coated
- LED PCB mounted
- Bottom opening for easy maintenance
- Pendant with cable suspension
- Quick mounting system
- M6 bolt for M6 fastener
- Round frame with disc emitting a circular glow
- Direct & clear LED illumination
- Direct yet diffused ambient shine
- High-performance Micro Prismatic Diffuser
- Energy-efficient LED with color rendering