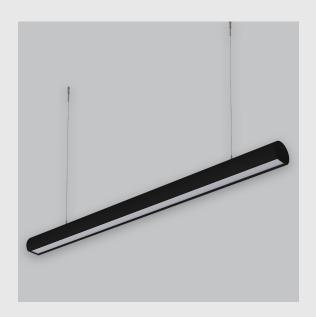

Daisy Cresent Lens sleek linear fixture has :

- Surface powder coated
- Snap-fit system and no visible screw
- Deep recessed lens
- Beam angles ranging from 30°/50°/80°
- Luminaire housing of extruded aluminium
- LED PCB mounted on insert design with heat sink
- Bottom opening for easy maintenance
- Pendant with cable suspension
- M6 bolt for M6 fastener
- Energy-efficient LED with color rendering