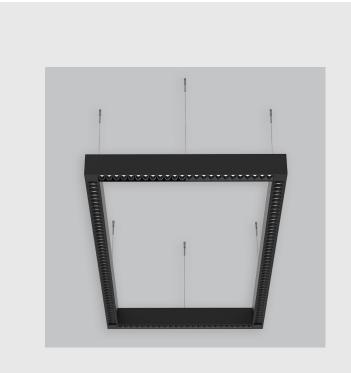

XTO Rectangle has :
Luminaire housing of extruded aluminium
Range of sizes and angle designs
Application requirements in different fields
Surface powder coat
LED PCB mounted on insert design with heat sink
Bottom opening for easy maintenance
Pendant with cable suspension
M6 bolt for M6 fastener
Modular design with uniform illumination
UGR less than 9
Microstructure anti-glare optical lens
Energy-efficient LED with color rendering