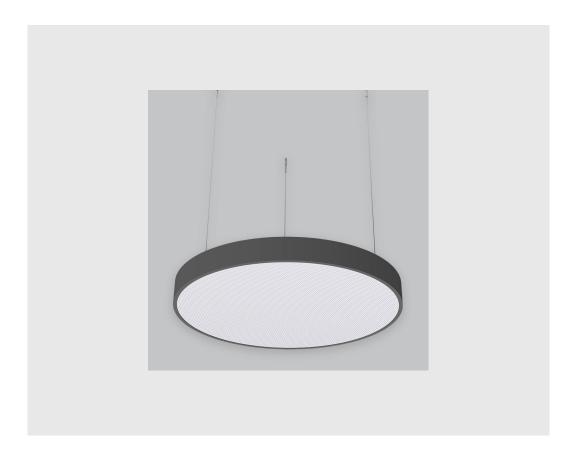

## Disc Backlit fixture has: •Luminaire housing of aluminium Disc light Surface powder coat •LED PCB mounted •Bottom opening for easy maintenance •Pendant with cable suspension Quick mounting system •M6 bolt for M6 fastener •Round frame with disc emitting a circular glow •Direct & clear LED illumination •Direct yet diffused ambient shine •High-performance double Prismatic diffuser •Energy-efficient LED with color rendering