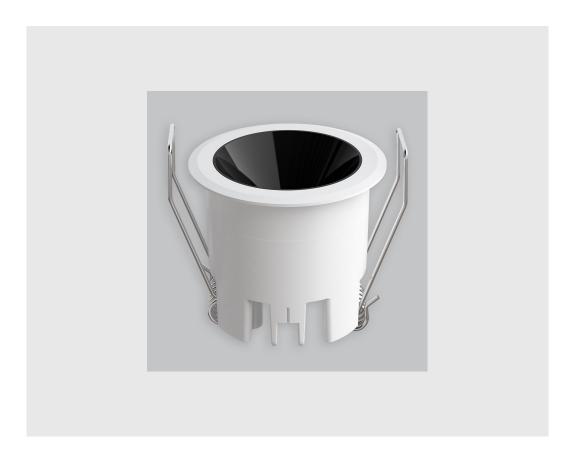

## **Specifications**

- 1. Control = ON-OFF (FLICKER FREE)
- 2. CRI = >80
- 3. Lumen Type = High
- 4. CCT (Colour Temperature) = 4000K
- 5. Beam Angle =  $0^{\circ}$   $15^{\circ}$
- 6. Mounting Type = Recessed
- 7. Dimension = NA
- 8. Distribution = Direct
- 9. Material Colour = NA
- 10. Reflector = NA
- 11. Life of LED = L70 @50,000h
- 12. Watt = 1W 10W
- 13. SDCM = SDCM = < 3
- 14. Optics = Lens & Reflector

## Luke fixture has:

- Luminaire housing of die cast- aluminium
- Round recessed spotlight
- Surface powder coated
- COB (Chip on Board) technology
- Technology for maximum efficiency
- Zero multiple shadows
- LED with effective colour rendering
- Overflowing colours with soft light and shadow
- Interpretation of the real environment light and colors
- Finned heat sinks to dissipate heat and increase performance & lifespan
- High colour rendering