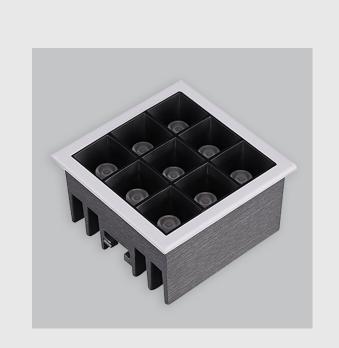

## **Specifications**

- 1. Control = ON-OFF (FLICKER FREE)
- 2. CRI = >80
- 3. Lumen Type = High
- 4. CCT (Colour Temperature) = 4000K
- 5. Beam Angle =  $0^{\circ}$   $15^{\circ}$
- 6. Mounting Type = Recessed
- 7. Dimension = NA
- 8. Distribution = Direct
- 9. Material Colour = NA
- 10. Reflector = NA
- 11. Life of LED = L70 @50,000h
- 12. Watt = 11W 20W
- 13. SDCM = SDCM = < 3
- 14. Optics = Lens & Reflector

ARYA fixture has :

- Luminaire housing of die-cast- aluminium
- Recessed spotlight with effortless installation
- Surface powder coated
- SMD (Surface Mount Device) technology
- Technology for maximum efficiency
- Zero multiple shadows
- LED with effective colour rendering
- Overflowing colours with soft light and shadow
- Interpretation of the real environment light and colours
- High colour rendering