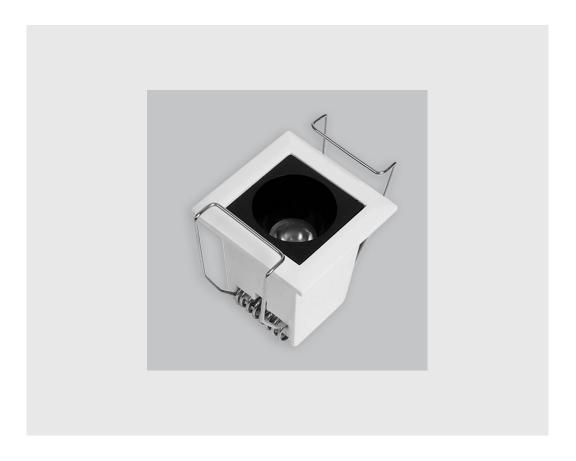

## Clio fixture has:

- Luminaire housing of die-cast- aluminium
- Recessed spotlight with effortless installation
- Surface powder coated
- SMD (Surface Mount Device) technology
- Technology for maximum efficiency
- Zero multiple shadows
- LED with effective colour rendering
- Overflowing colours with soft light and shadow
- Interpretation of the real environment light and colours
- High colour rendering