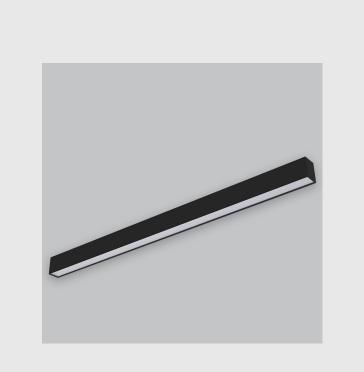

Viraj 50 slider sleek and slim linear fixture has :

- Luminaire housing of extruded aluminium
- High-performance Prismatic double-sliding diffuser
- No visible screw
- Better refractive index to reduce glare
- LED PCB mounted on insert design with heat sink
- Bottom opening for easy maintenance
- Pendant with cable suspension
- M6 bolt for M6 fastener
- High-performance PMMA & Micro Prismatic Diffuser
- Energy-efficient LED with high color rendering