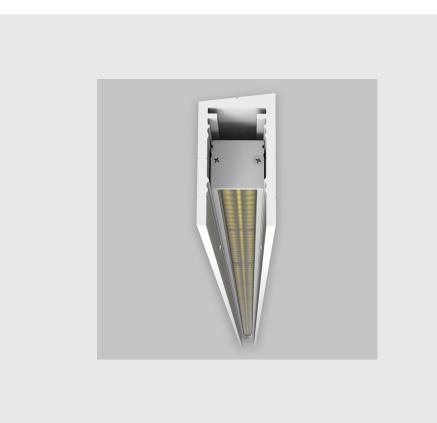

P2 Vertical Wall Grazer has :

•Luminaire housing made of extruded aluminium

•Grazes walls

•Accentuates surface textures better

•Reduces hotspots and dead zones

•Custom engineered

•Precision optics provide a narrow 10° beam

•Accommodates a wide range of wall heights

•Perfect longitudinal glare reduction

•Uniform illumination

•Energy efficient LED with effective colour rendering

www.divinitylights.com