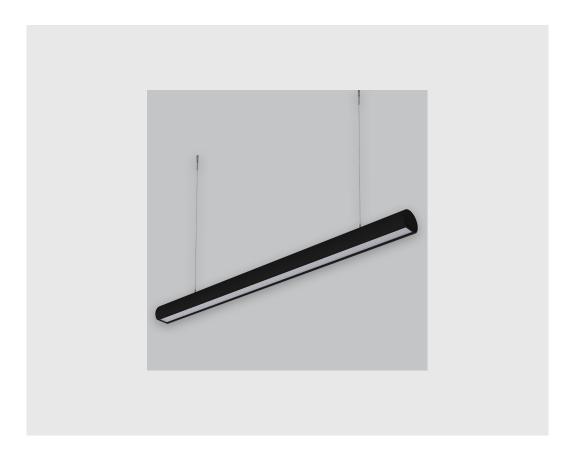

## **Specifications**

- 1. Control = ON-OFF
- 2. CRI = >90
- 3. Lumen Type = Low
- 4. CCT (Colour Temperature) = 3000K
- 5. Mounting Type = Pendant
- 6. Material Colour = Black
- 7. Dimension = NA
- 8. Distribution = Direct
- 9. Optics = Micro Prismatic Diffuser
- 10. Reflector = NA
- 11. Life of LED = L70 @50,000h
- 12. Beam Angle = 90° 110°
- 13. Watt = 1W 10W
- 14. SDCM = SDCM = < 3

## Daisy Cresent Lens sleek linear fixture has:

- Surface powder coated
- Snap-fit system and no visible screw
- Deep recessed lens
- Beam angles ranging from 30°/50°/80°
- Luminaire housing of extruded aluminium
- LED PCB mounted on insert design with heat sink
- Bottom opening for easy maintenance
- Pendant with cable suspension
- M6 bolt for M6 fastener
- Energy-efficient LED with color rendering