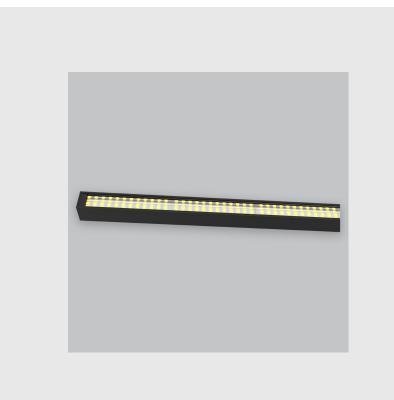

## P1 Wall Grazer has:

•Luminaire housing made of extruded aluminium

•Grazes walls

•Accentuates surface textures better

•Reduces hotspots and dead zones

•Custom engineered

•Precision optics provide a narrow 10° beam

•Accommodates a wide range of wall heights

•Perfect longitudinal glare reduction

•Uniform illumination

•Energy efficient LED with effective colour rendering

www.divinitylights.com