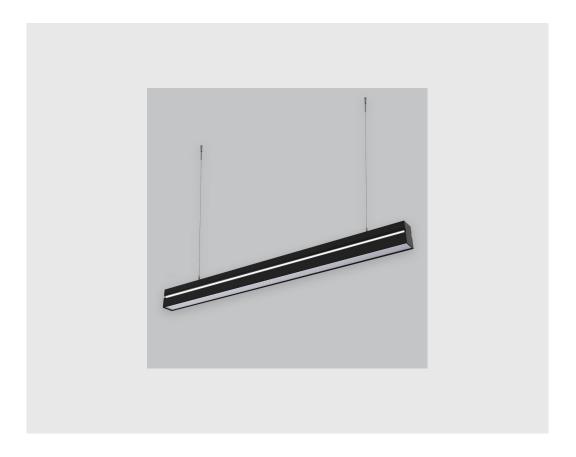

## **Specifications**

- 1. Control = ON-OFF (FLICKER FREE)
- 2. CRI = >80
- 3. Lumen Type = High
- 4. CCT (Colour Temperature) = 4000K
- 5. Mounting Type = Pendant
- 6. Material Colour = Black
- 7. Dimension = NA
- 8. Distribution = Direct
- 9. Optics = Micro Prismatic Diffuser
- 10. Reflector = NA
- 11. Life of LED = L70 @50,000h
- 12. Beam Angle = 90° 110°
- 13. Watt = 1W 10W
- 14. SDCM = SDCM = < 3

| VIRAJ 6090 DOUBLE DECK and slim linear fixture has : |
|------------------------------------------------------|
| Luminaire housing of extruded aluminium              |
| • No visible screw                                   |
| Surface powder coat                                  |
| Snap-fit system                                      |
| LED PCB mounted on insert design with heat sink      |
| Bottom opening for easy mainte                       |
| www.divinitylights.com                               |