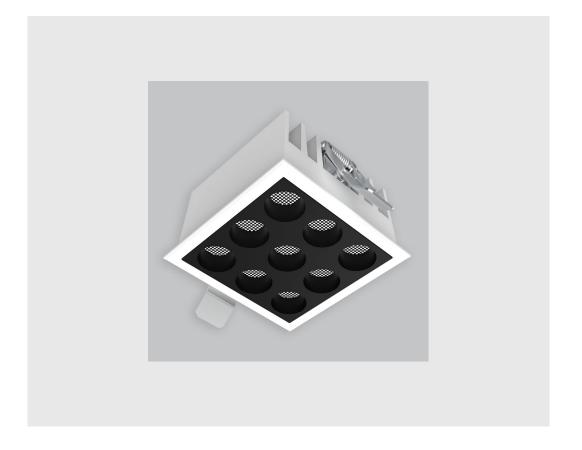

## **Specifications**

- 1. Control = ON-OFF (FLICKER FREE)
- 2. CRI = >80
- 3. Lumen Type = High
- 4. CCT (Colour Temperature) = 4000K
- 5. Beam Angle =  $0^{\circ}$   $15^{\circ}$
- 6. Mounting Type = Recessed
- 7. Dimension = NA
- 8. Distribution = Direct
- 9. Material Colour = NA
- 10. Reflector = NA
- 11. Life of LED = L70 @50,000h
- 12. Watt = 11W 20W
- 13. SDCM = SDCM = < 3
- 14. Optics = Lens & Honeycomb

## Alcon fixture has:

- •Luminaire housing of die-cast- aluminium
- •Recessed spotlight with effortless installation
- •Honeycomb reflector
- •SMD (Surface Mount Device) technology
- •Technology for maximum efficiency
- •Zero multiple shadows
- •LED with effective colour rendering
- •Overflowing colours with soft light and shadow
- •Interpretation of the real environment light and colours
- •High colour rendering