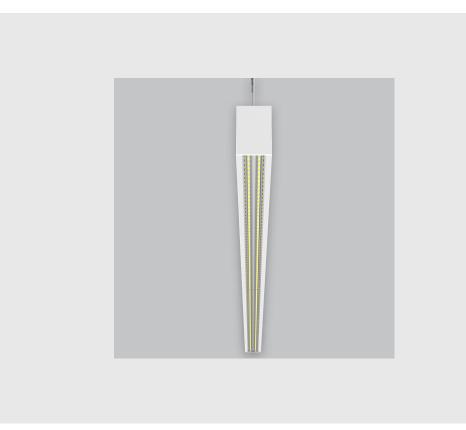

## Variant 2

## Article number- - 1023-2.2.1.2.1.1.1.6.4.0.1.1.1

## **Specifications**

- 1. Control = ON-OFF (FLICKER FREE)
- 2. CRI = >80
- 3. Lumen Type = High
- 4. CCT (Colour Temperature) = 4000K
- 5. Mounting Type = Pendant
- 6. Material Colour = Black
- 7. Dimension = NA
- 8. Distribution = Direct
- 9. Reflector = NA
- 10. Life of LED = L70 @50,000h
- 11. Beam Angle =  $60^{\circ} 90^{\circ}$
- 12. Watt = 1W 10W
- 13. SDCM = SDCM = < 3
- 14. Optics = Lens

Spectra Linear has :

- Luminaire housing of extruded aluminium
- Custom engineered
- Surface powder coated
- LED PCB mounted on insert design with heat sink
- Bottom opening for easy maintenance
- Modular design concept
- Custom engineered
- Perfect longitudinal glare reduction
- Uniform illumination
- Energy-efficient LED with color rendering