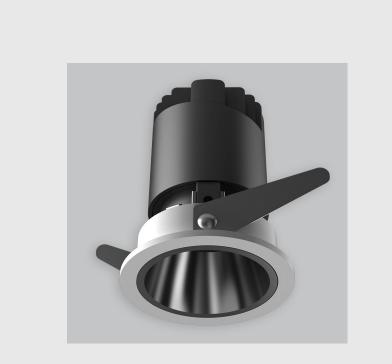

Flexion fixture has :

•Luminaire housing of die cast- aluminium

•Round recessed spotlight

•Surface powder coat

•COB (Chip on Board) technology

•Adjustable & fix downlighter

•Zero multiple shadows

•LED with effective colour rendering

•Lets objects show their original colours with soft light and shadow

•Interpretation of the real environment light

•Reflective cover available in 6 colours

•Precision-engineered, electroplated and nano-plated reflector

•Comfortable light with reflection efficiency

•Rotation of 355° and horizontal revolution

•4-way title angle adjustment

www.divinitylights.com