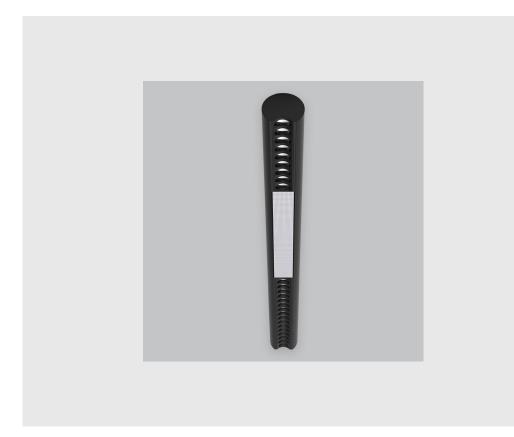

## Variant 2

## Article number- - 1022-1-2.2.1.2.1.1.1.6.4.0.1.1.1

## **Specifications**

- 1. Control = ON-OFF (FLICKER FREE)
- 2. CRI = >80
- 3. Lumen Type = High
- 4. CCT (Colour Temperature) = 4000K
- 5. Mounting Type = Pendant
- 6. Material Colour = Black
- 7. Dimension = NA
- 8. Distribution = Direct
- 9. Reflector = NA
- 10. Life of LED = L70 @50,000h
- 11. Beam Angle =  $60^{\circ} 90^{\circ}$
- 12. Watt = 1W 10W
- 13. SDCM = SDCM = < 3
- 14. Optics = Lens

XTO Round Linear has :

- Range of size/angle design solutions
- Surface powder coated
- Luminaire housing of extruded aluminium
- LED PCB mounted on insert design with heat sink
- UGR less than 9
- Micro-structure & anti-glare optical lens design
- Bottom opening for easy maintenance
- Modular design concept
- Uniform illumination
- Energy-efficient LED with color rendering