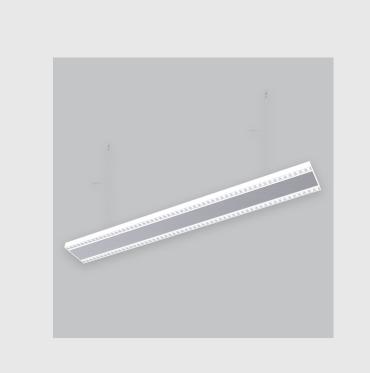

XTREME 145 DUO (DAISY-S)

Xtreme 145 Duo (Daisy-S) has :

- Surface powder coated
- Luminaire housing of extruded aluminium
- Snap-fit system and no visible screw
- Bottom opening for easy maintenance
- LED PCB mounted on insert design with heat sink
- Pendant with cable suspension
- M6 bolt for M6 fastener
- Lens + Prismatic double diffuser with uniform illumination
- Energy-efficient LED with colour rendering
- Glare control