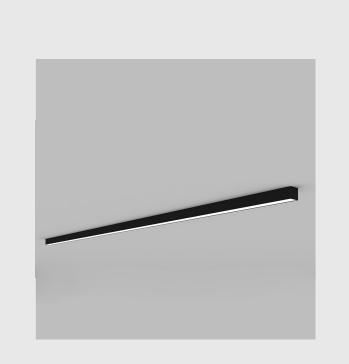

- Viraj 25 sleek and slim linear fixture has :
- Luminaire housing of extruded aluminium
- No visible screw
- Surface powder coated
- Snap-fit system
- LED PCB mounted on insert design with heat sink
- Bottom opening for easy maintenance
- Pendant with cable suspension
- M6 bolt for M6 fastener
- High-performance PMMA diffuser
- Energy-efficient LED