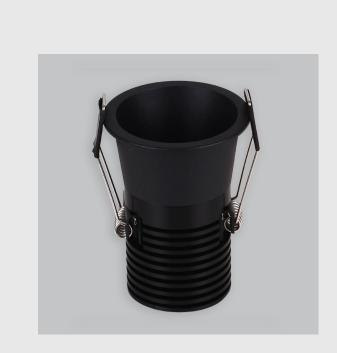

## Variant 2

## Article number- - 4015-2.2.1.2.3.0.1.1.2.6.4.1.1.2

## **Specifications**

- 1. Control = ON-OFF (FLICKER FREE)
- 2. CRI = >80
- 3. Lumen Type = High
- 4. CCT (Colour Temperature) = 4000K
- 5. Mounting Type = Recessed
- 6. Dimension = NA
- 7. Distribution = Direct
- 8. Beam Angle =  $15^{\circ} 25^{\circ}$
- 9. Reflector = Silver Reflector
- 10. Material Colour = NA
- 11. Life of LED = L70 @50,000h
- 12. Watt = 11W 20W
- 13. SDCM = SDCM = < 3
- 14. Optics = Lens & Reflector

Lynx fixture has :

- Luminaire housing of die cast- aluminium
- Round recessed spotlight
- Effortless installation
- Surface powder coated
- COB (Chip on Board) technology
- Technology for maximum efficiency
- Zero multiple shadows
- LED with effective colour rendering
- Overflowing colours with soft light and shadow
- Interpretation of the real environment light
- Reflective cover available in different colours