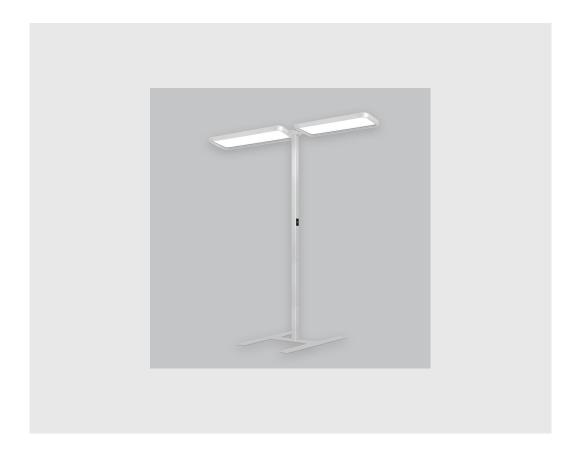

## **Specifications**

- 1. Control = ON-OFF
- 2. CRI = >80
- 3. Lumen Type = Low
- 4. CCT (Colour Temperature) = 4000K
- 5. Mounting Type = Surface
- 6. Material Colour = Grey
- 7. Distribution = Direct
- 8. Dimension = 301mm-600mm
- 9. Optics = NA
- 10. Reflector = NA
- 11. Life of LED = L70 @50,000h
- 12. Beam Angle = 90° 110°
- 13. Watt = 71W 100W
- 14. SDCM = SDCM = < 3

| Mayes D fixture has :                                              |
|--------------------------------------------------------------------|
| •Luminaire housing of aluminium                                    |
| •Surface powder coat                                               |
| •SMD (Surface Mount Device) LED technology                         |
| •Free standing luminaires                                          |
| •Minimalistic design                                               |
| •Numerous combinations of lamp head designs for a variety of desks |
| •Overflowing colours                                               |
| •Soft light and shadow                                             |
| •Interpretation of the real environment light and colours          |

•High colour rendering

www.divinitylights.com