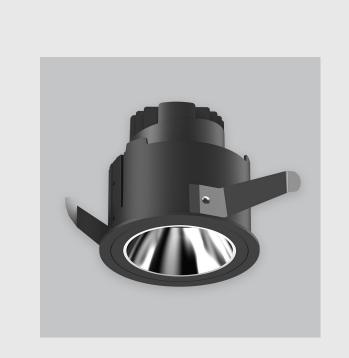

Oculux Wall Washer fixture has:

- Luminaire housing of die-cast- aluminium
- Round recessed wall washer
- Surface powder coated
- COB (Chip on Board) technology
- Technology for maximum efficiency
- Zero multiple shadows
- LED with effective colour rendering
- Overflowing colours and soft light and shadow
- Interpretation of the real environment light
- Perfect longitudinal glare reduction
- Uniform light distribution
- No lateral light spill for superior wall wash applications
- High colour rendering