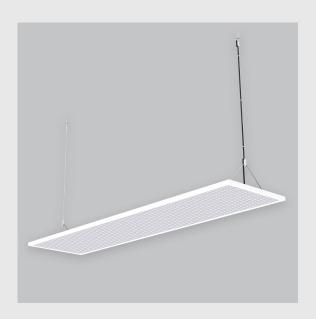

## Geniso 4x1 Edgelit sleek and slim has:

- •4x1 feet LED panel
- •15 mm height
- Surface powder coat
- •Luminaire housing of aluminium
- •LED PCB mounted
- •Bottom opening for easy maintenance
- •Pendant with cable suspension and quick mounting system
- •M6 bolt for M6 fastener
- •High-performance LGP sheet for uniform illumination
- •Energy-efficient LED with color rendering