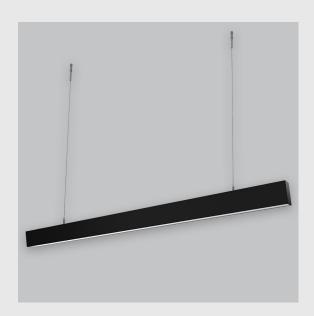

Viraj 5690 Prismatic sleek and slim linear fixture has:

- Luminaire housing of extruded aluminium
- High-performance Micro Prismatic Diffuser
- Snap-fit system No visible screw
- Better refractive index to reduce glare
- LED PCB mounted on insert design with heat sink
- Bottom opening for easy maintenance
- Pendant with cable suspension
- M6 bolt for M6 fastener
- High-performance PMMA & Micro Prismatic Diffuser
- Energy-efficient LED with high colour rendering