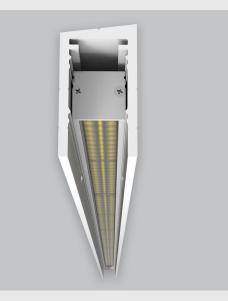

P2 Vertical Wall Grazer has :

•Luminaire housing made of extruded aluminium

•Grazes walls

•Accentuates surface textures better

•Reduces hotspots and dead zones

•Custom engineered

•Precision optics provide a narrow 10° beam

•Accommodates a wide range of wall heights

•Perfect longitudinal glare reduction

•Uniform illumination

•Energy efficient LED with effective colour rendering