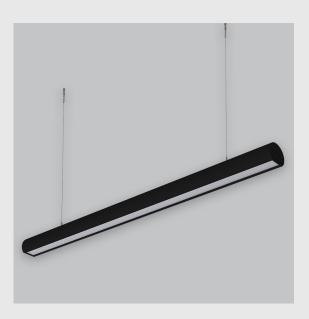

Daisy Cresent Lens sleek linear fixture has :

- Surface powder coated
- Snap-fit system and no visible screw
- Deep recessed lens
- Beam angles ranging from 30°/50°/80°
- Luminaire housing of extruded aluminium
- LED PCB mounted on insert design with heat sink
- Bottom opening for easy maintenance
- Pendant with cable suspension
- M6 bolt for M6 fastener
- Energy-efficient LED with color rendering