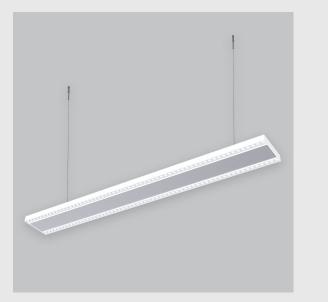

Xtreme 145 Lens + Prismatic has :

- Surface powder coated
- Snap-fit system and no visible screw
- Luminaire housing of extruded aluminium
- Bottom opening for easy maintenance
- LED PCB mounted on insert design with heat sink
- Pendant with cable suspension
- M6 bolt for M6 fastener
- Lens + Prismatic double diffuser with uniform illumination
- Glare control
- Energy-efficient LED with color rendering