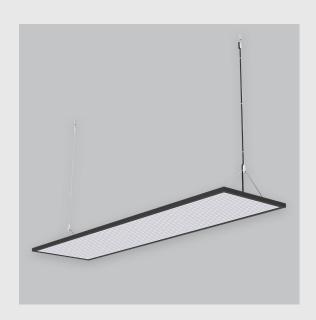

## Geniso 4x1 Edgelit sleek and slim has : •4x1 feet LED panel

Surface powder coat

•15 mm height

- •Luminaire housing of aluminium
- •LED PCB mounted
- •Bottom opening for easy maintenance
- •Pendant with cable suspension and quick mounting system
- •M6 bolt for M6 fastener
- •High-performance LGP sheet for uniform illumination
- •Energy-efficient LED with color rendering