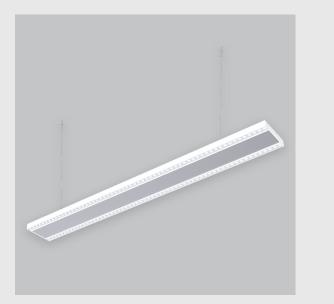

Xtreme 145 Peggy Duo (XTD) has :

- Luminaire housing of extruded aluminium
- Surface powder coated
- LED PCB mounted on insert design with heat sink
- Snap-fit system and no visible screws
- Bottom opening for easy maintenance
- Pendant with cable suspension
- M6 bolt for M6 fastener
- Lens + Prismatic double diffuser with glare control
- Uniform illumination
- Energy-efficient LED with color rendering