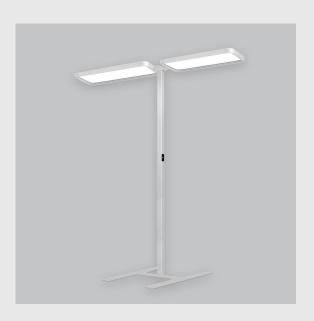

## Mayes D fixture has: •Luminaire housing of aluminium •Surface powder coat •SMD (Surface Mount Device) LED technology •Free standing luminaires •Minimalistic design

- •Numerous combinations of lamp head designs for a variety of desks
- Overflowing colours
- Soft light and shadow
- •Interpretation of the real environment light and colours
- •High colour rendering