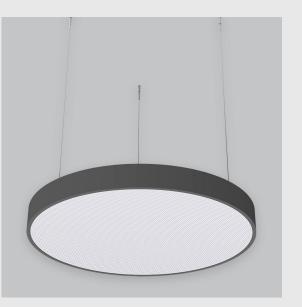

Disc Backlit fixture has :

•Luminaire housing of aluminium

Disc light

•Surface powder coat

•LED PCB mounted

•Bottom opening for easy maintenance

•Pendant with cable suspension

•Quick mounting system

•M6 bolt for M6 fastener

•Round frame with disc emitting a circular glow

•Direct & clear LED illumination

•Direct yet diffused ambient shine

•High-performance double Prismatic diffuser

•Energy-efficient LED with color rendering