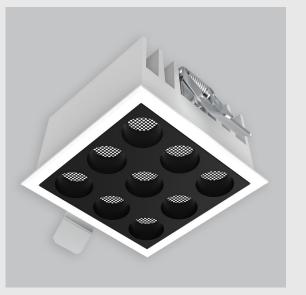

Alcon fixture has :

•Luminaire housing of die-cast- aluminium

•Recessed spotlight with effortless installation

•Honeycomb reflector

•SMD (Surface Mount Device) technology

•Technology for maximum efficiency

•Zero multiple shadows

•LED with effective colour rendering

•Overflowing colours with soft light and shadow

•Interpretation of the real environment light and colours

•High colour rendering