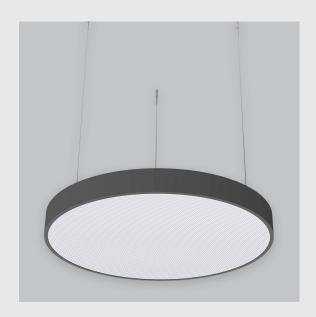

## **Available Filters**

- 1. Control = ON-OFF (FLICKER FREE)
- 2. CRI = >80
- 3. Lumen Type = High
- 4. CCT (Colour Temperature) = 4000K
- 5. Mounting Type = Pendant
- 6. Material Colour = Black
- 7. Dimension = NA
- 8. Distribution = Direct
- 9. Optics = Micro Prismatic Diffuser
- 10. Reflector = NA
- 11. Life of LED = L70 @50,000h
- 12. Beam Angle = 90° 110°
- 13. Watt = 31W 40W
- 14. SDCM = SDCM = < 3

## Disc Backlit fixture has:

- Luminaire housing of aluminium
- Disc light
- Surface powder coated
- LED PCB mounted
- Bottom opening for easy maintenance
- Pendant with cable suspension
- Quick mounting system
- M6 bolt for M6 fastener
- Round frame with disc emitting a circular glow
- Direct & clear LED illumination
- Direct yet diffused ambient shine
- High-performance Micro Prismatic Diffuser
- Energy-efficient LED with color rendering