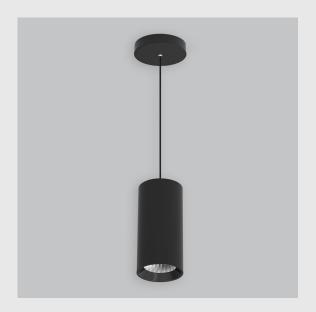

## GE macty downlighter has:

- Luminaire housing of die-cast- aluminium
- Suspended & surface mounted cylindrical COB downlight
- Extruded aluminium housing
- Die casted heat sink
- Efficient COB & reflector for light distribution
- Suitable for retail, hospitality & residential application
- CRI rating to render light more closely to object's true colours
- Vivid & accurate lighting effect