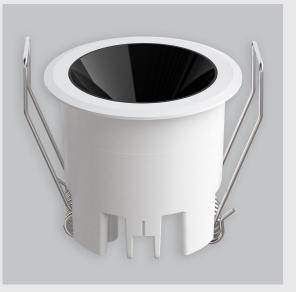

## Luke fixture has :

- Luminaire housing of die cast- aluminium
- Round recessed spotlight
- Surface powder coated
- COB (Chip on Board) technology
- Technology for maximum efficiency
- Zero multiple shadows
- LED with effective colour rendering
- Overflowing colours with soft light and shadow
- Interpretation of the real environment light and colors
- Finned heat sinks to dissipate heat and increase performance & lifespan
- High colour rendering