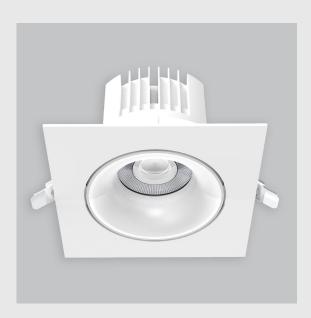

## Nitro fixture has:

- Luminaire housing of die-cast- aluminium
- Recessed spotlight with effortless installation
- Surface powder coated
- SMD (Surface Mount Device) technology
- Technology for maximum efficiency (Adjustable)
- Zero multiple shadows
- LED with effective colour rendering
- Overflowing colours with soft light and shadow
- Interpretation of the real environment light and colours
- High colour rendering