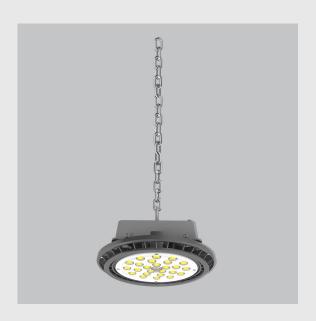

## **Available Filters**

- 1. Control = ON-OFF (FLICKER FREE)
- 2. CRI = >80
- 3. Lumen Type = High
- 4. CCT (Colour Temperature) = 4000K
- 5. Mounting Type = Pendant
- 6. Material Colour = Grey
- 7. Dimension = NA
- 8. Distribution = Direct
- 9. Reflector = NA
- 10. Life of LED = L70 @50,000h
- 11. Beam Angle = 60° 90°
- 12. Watt = 41W 50W
- 13. SDCM = SDCM = < 3
- 14. Optics = Lens

## Alaska Highbay Light is:

- •Perfect replacement for high voltage CFL and HID lamps
- •Wide operating voltage
- •Suitable for commercial & industrial uses
- •Made in an extruded aluminium housing
- •Lower power consumption than fluorescent lamps
- •No UV radiation
- •Wide beam angle of 110°
- •Illuminates wider areas
- •Used in workshops, factories, shopping malls, hospitals and assembly lines