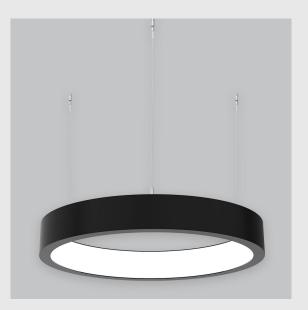

Aura Ring fixture has :

- Aura inner lit ring
- Luminaire housing of aluminium
- Surface powder coated
- LED PCB mounted
- Bottom opening for easy maintenance
- Pendant with cable suspension
- Quick mounting system
- M6 bolt for M6 fastener
- Unik inner lit ring
- Creates a beautiful scenery of lighting
- Uniform illumination
- Energy-efficient LED with color rendering