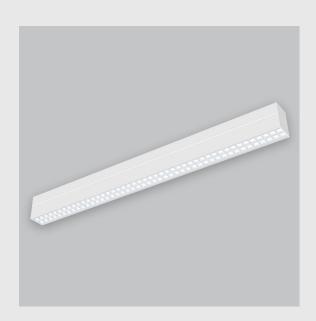

Viraj 70 sleek and slim linear fixture has:

- Luminaire housing of extruded aluminium
- No visible screw
- Snap-fit system
- No visible screw and Surface powder coated
- LED PCB mounted on insert design with heat sink
- Bottom opening for easy maintenance
- Pendant with cable suspension
- M6 bolt for M6 fastener
- High-performance PMMA & Micro Micro Prismatic Diffuser
- Energy-efficient LED