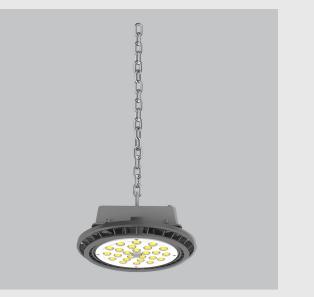

Alaska Highbay Light is :

•Perfect replacement for high voltage CFL and HID lamps

•Wide operating voltage

•Suitable for commercial & industrial uses

•Made in an extruded aluminium housing

•Lower power consumption than fluorescent lamps

•No UV radiation

•Wide beam angle of 110°

•Illuminates wider areas

•Used in workshops, factories, shopping malls, hospitals and assembly lines