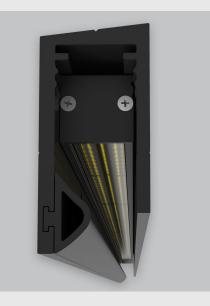

P2 Vertical Wall Grazer with Visor has :

•Luminaire housing made of extruded aluminium

•Grazes walls vertically

•Accentuates surface textures better

•Reduces hotspots and dead zones

•Custom engineered

•Precision optics provide a narrow 10° beam

•Accommodates a wide range of wall heights

•Perfect longitudinal glare reduction

•Uniform illumination

•Energy efficient LED with effective colour rendering