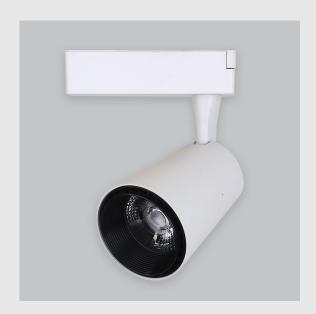

## Eagle Track Light has:

- Luminaire housing of die cast-aluminium
- Premium powder coat
- Highly durable and in white finish
- Adjustable lighting
- 90° inclination on the horizontal plane
- 355° rotation around the vertical axis
- Angle can be directed as required
- For specific areas or to accentuate a feature
- Zero multiple shadows
- LED with effective colour rendering
- Overflowing colours with soft light and shadow
- Interpretation of the real environment light and colours
- High colour rendering