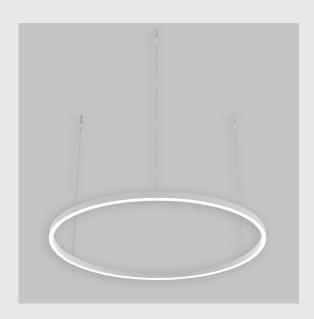

## Slim Ring fixture has:

- Sleek and slim profile with 20mm height
- Luminaire housing of aluminium
- Surface powder coated
- LED PCB mounted
- Bottom opening for easy maintenance
- Pendant with cable suspension
- M6 bolt for M6 fastener
- Uninterrupted and uniform ring of LED light
- Halo of light around the ceiling
- Creates a beautiful scenery of lighting
- High-performance Micro Prismatic Diffuser
- Energy-efficient LED with color rendering