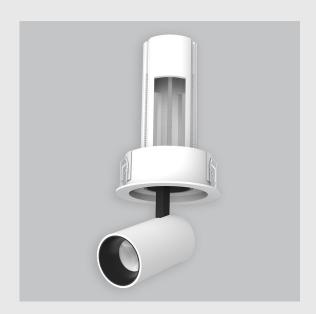

## Lina Adjustable has:

- Luminaire housing of die-cast- aluminium
- Round recessed adjustable spotlight with effortless installation
- Surface powder coated
- COB (Chip on Board) technology
- Technology for maximum efficiency
- Adjustable fixtures for giving direction as required
- For specific areas or to accentuate a feature
- Zero multiple shadows
- LED with effective colour rendering
- Overflowing colours with soft light and shadow
- Interpretation of the real environment light and colours
- High colour rendering