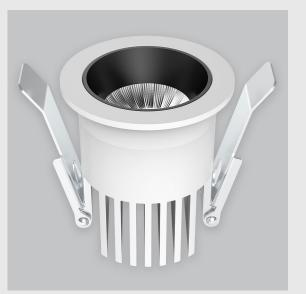

Starry Sky Downlighter has:

- Luminaire housing of die cast- aluminium
- Round recessed spotlight
- Effortless installation
- Surface powder coated
- COB (Chip on Board) technology
- Technology for maximum efficiency
- Zero multiple shadows
- LED with effective colour rendering
- Lets objects show their original colours with soft light and shadow
- Interpretation of the real environment light
- Reflective cover
- Finned heat sinks to dissipate heat and increase performance